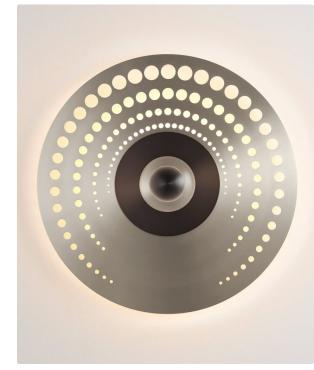

# Wall light Atmos Pop

- Collection: Atmos
- Designer: Émilie Cathelineau

At the center of its large openwork crown, Atmos's concentric discs follow one another into its luminous heart. The big sister of the Earth wall lamp, Atmos stands out for its large size and multitude of possible decor combinations.

#### **Material**

Solid Brass