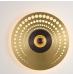

# Wall light Atmos Pop

- Collection: Atmos
- Designer: Émilie Cathelineau

At the center of its large openwork crown, Atmos's concentric discs follow one another into its luminous heart. The big sister of the Earth wall lamp, Atmos stands out for its large size and multitude of possible decor combinations.

### **Types of design**

Atmos Lace

Atmos Eclat

Atmos Pop

Atmos Racine Atmos Stella