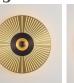

# Wall light Atmos Pop

- Collection: Atmos
- Designer: Émilie Cathelineau

At the center of its large openwork crown, Atmos's concentric discs follow one another into its luminous heart. The big sister of the Earth wall lamp, Atmos stands out for its large size and multitude of possible decor combinations.

### **Types of design**

Atmos Lace

Atmos Eclat

Atmos Pop

Atmos Racine Atmos Stella