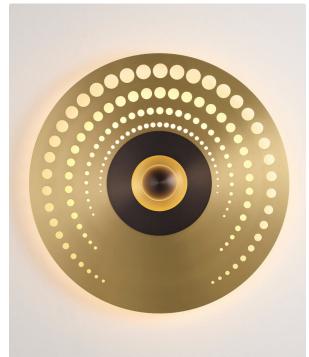

# Wall light Atmos Pop

- Collection: Atmos
- Designer: Émilie Cathelineau

At the center of its large openwork crown, Atmos's concentric discs follow one another into its luminous heart. The big sister of the Earth wall lamp, Atmos stands out for its large size and multitude of possible decor combinations.

#### **Material**

Solid Brass