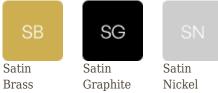

# Wall light Atmos Pop

- Collection: Atmos
- Designer: Émilie Cathelineau

At the center of its large openwork crown, Atmos's concentric discs follow one another into its luminous heart. The big sister of the Earth wall lamp, Atmos stands out for its large size and multitude of possible decor combinations.

### **Types of design**













Atmos Lace

Atmos Eclat

Atmos Pop

Atmos Racine Atmos Stella

#### **Finishes**





#### **Material**

Solid Brass

## **Technical specifications**

#### France & others -- D--- 000 -----

| Atmos Pop 80      | Atmos Pop 800 mm - 31.5 |                      |       |                   |          |  |  |  |  |
|-------------------|-------------------------|----------------------|-------|-------------------|----------|--|--|--|--|
| Lamping           | Luminous flux           | Color<br>temperature | Power | Int. power supply | Dimmable |  |  |  |  |
| Integrated<br>LED | 1700 lm                 | 2700K                | 22W   | Integrated 24V    | Yes      |  |  |  |  |

- ...

04 EU

#### USA & Canada ъ 000

| Atmos Pop 80      | 0  mm - 31.5  |                      |       |                   |          |
|-------------------|---------------|----------------------|---