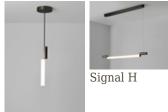

The height can be ajusted to less during installation.

Types of design

Signal V