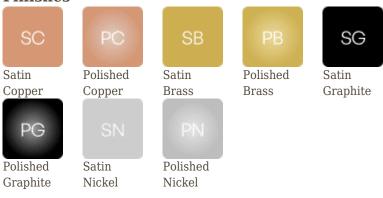

# Signal V pendant

Collection: Signal

Designer: Pauline Deltour

Bringing something ancient back to fashion, this is what Pauline had in mind for the Signal collection. An elegant allusion, declined in wall lights and pendants, with their original asymmetric light source.

The height can be ajusted to less during installation.

Types of design



Signal V

# **Finishes**



#### **Material**

Solid Brass Textile cable Polycarbonate diffuser

## **Technical specifications**

#### France et autres Signal V540

| Lamping           | Luminous<br>flux | Color temperature    | Power | Int. power supply                   | Dimmable        |
|-------------------|------------------|----------------------|-------|-------------------------------------|-----------------|
| Integrated<br>LED | 770lm            | 2700°k               | 10W   | Int. power<br>supplyer 24V<br>incl. | Yes - Phase cut |
| Signal V440       |                  |                      |       |                                     |                 |
| Lamping           | Luminous<br>flux | Color<br>temperature | Power | Int. power supply                   | Dimmable        |
| Integrated<br>LED |