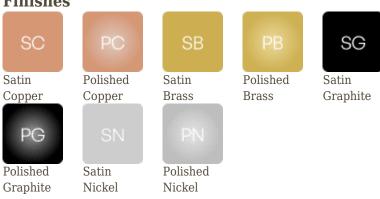

# **Suspension Signal H**

Collection: Signal

Designer: Pauline Deltour

Bringing something ancient back to fashion, this is what Pauline had in mind for the Signal collection. An elegant allusion, declined in wall lights and pendants, with their original asymmetric light source.

The height can be ajusted to less during installation.

Types of design



Signal V

## **Finishes**



#### **Material**

Solid Brass Textile cable Polycarbonate diffuser

## **Technical specifications**

## France and others

#### Signal H970

| Lamping           | Luminous flux | Color<br>temperature | Power | Int. power supply        | Dimmable        |
|-------------------|---------------|----------------------|-------|--------------------------|-----------------|
| Integrated<br>LED | 1340lm        | 2700°k               | 16W   | Int. power<br>supply 24V | Yes - Phase cut |
| Signal H770       |               |                      |       |                          |                 |
| Lamping           | Luminous flux | Color temperature    | Power | Int. power supply        | Dimmable        |
| Integrated<br>LED | 960lm         | 2700°k               | 12W   | Int. power<br>sup