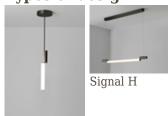

The height can be ajusted to less during installation.

Types of design

Signal V