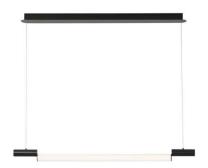

# **Suspension Signal H**

Collection: Signal

Designer: Pauline Deltour

Bringing something ancient back to fashion, this is what Pauline had in mind for the Signal collection. An elegant allusion, declined in wall lights and pendants, with their original asymmetric light source.

The height can be ajusted to less during installation.

Types of design

Signal V