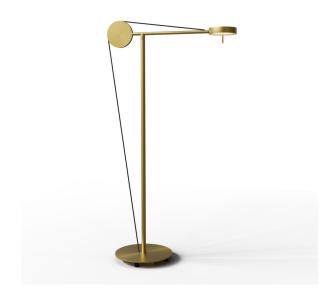

# Cercle et Trait standing reading lamp

Collection: Cercle & Trait

Designer: POOL

CERCLE & TRAIT, CVL's best-selling suspension luminaire, is now available in a new and unique version: a graphic floor-standing reading light that's also functional.

Dimensions 1 120  $\times$  600 mm, Head/Tête Ø 123 mm Leds 2 700 K° 850 lumens, 24V, dimmable Solid brass, polycarbonate diffuser, black fabric cable, elastomer cord. Foot-operated dimmer.

# **Technical specifications**

France and others

Cercle et Trait standing reading lamp

Lamping Luminous flux Color temperature Power Dimmable
Integrated LED 850lm 2700°k 11W Foot operated dimmer