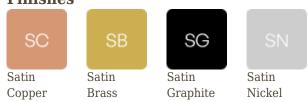

# Cercle et Trait standing reading lamp

Collection: Cercle & Trait

Designer: POOL

CERCLE & TRAIT, CVL's best-selling suspension luminaire, is now available in a new and unique version: a graphic floor-standing reading light that's also functional.

Dimensions 1 120  $\times$  600 mm, Head/Tête Ø 123 mm Leds 2 700 K° 850 lumens, 24V, dimmable Solid brass, polycarbonate diffuser, black fabric cable, elastomer cord. Foot-operated dimmer.

# Types of design



Standing reading lamp

### **Finishes**



#### **Material**

Solid Brass Polycarbonate diffuser

# **Technical specifications**

France and others

Cercle et Trait standing reading lamp

Lamping Luminous flux Color temperature Power Dimmable
Integrated LED 850lm 2700°k 11W Foot operated dimmer