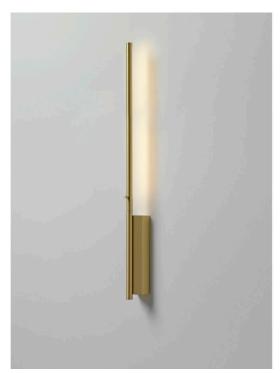

# **IP Link wall light**

Collection: IP Link

Designer: Émilie Cathelineau

Elegant shapes, minimalist accents and immaculate finishes. Find the CVL spirit in a collection of aesthetic and functional wall lights, specifically designed for bathrooms.

IP Link 580 (580mm - 22.8")

Lamping Luminous Color Power Int. power Dimmable flux temperature supply