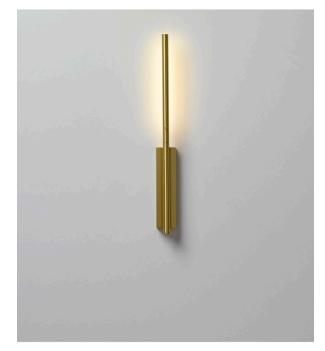

# **IP Link wall light**

Collection: IP Link

Designer: Émilie Cathelineau

Elegant shapes, minimalist accents and immaculate finishes. Find the CVL spirit in a collection of aesthetic and functional wall lights, specifically designed for bathrooms.

### IP Link 410 (410mm - 16,1")

 $\begin{array}{ccc} \text{Lamping} & \text{Luminous} & \text{Color} \\ \text{flux} & \text{temperature} \\ \\ \text{Integrated} & 160 \text{lm} & 3000 ^{\circ} \text{k} \\ \\ \text{LED} & \end{array}$ 