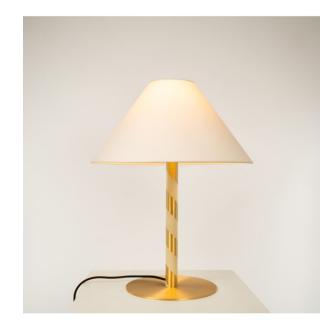

## **Table lamp Candy**

New

Collection: Candy

Designer: Jean-Baptiste Fastrez

The Candy collection was designed to showcase the core expertise of CVL: craftsmanship and the shaping of brass in tubular forms. Objects are reduced to their essence to express the purity of the metal and the precision of CVL's signature finishes. This apparent simplicity is subtly enhanced,

or even counterbalanced, by a lacquered spiral pattern that wraps around the tube like a candy cane.