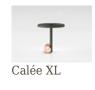

# Calée XL table lamp

Collection: CaleéDesigner: POOL

An alphabet of shapes, the Calé(e) collection is a geometric game in which the sense of imbalance forms simple, linear and refined objects.

The standard cable length is 2 metres, but this can be reduced on installation.

# France and others Calée XL Table lamp

Lamping Luminous flux Color temperature Power Int. power supply Dimmable Integrated LED 960lm 2700°k 10W Int. power supply included No