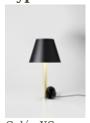

# Calée XL table lamp

Collection: CaleéDesigner: POOL

An alphabet of shapes, the Calé(e) collection is a geometric game in which the sense of imbalance forms simple, linear and refined objects.

The standard cable length is 2 metres, but this can be reduced on installation.

### Types of design

Calée XS