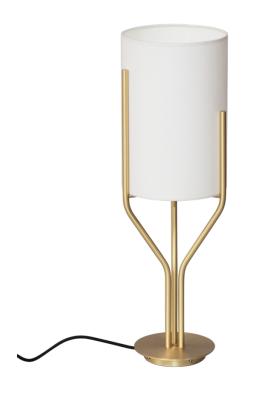

# Lampe de table Arborescence

Collection: Arborescence

Designer: Hervé Langlais

An open collection, Arborescence is a complete range available in different sizes. It's scalable, so you can go for a made-to-measure solution.

#### **Types of design**

Lampe Arborescence

Satin

### **Material**

Solid Brass Textile cable