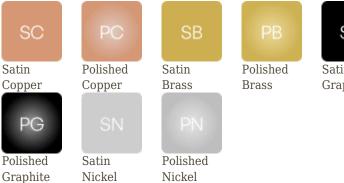

# Lampe de table Arborescence

Collection: Arborescence

Designer: Hervé Langlais

An open collection, Arborescence is a complete range available in different sizes. It's scalable, so you can go for a made-to-measure solution.

Height to measure, LED and DALI versions on request.

#### **Types of design**



Lampe Arborescence



Satin



### **Material**

Solid Brass Textile cable

## **Technical specifications**

France and others **Arborescence Table Lamp** Power Dimmable Lamping E27 LED 20W max. not included 20W Yes

USA & Canada



**Arborescence Table Lamp** Lamping Power Dimmable E26 Type A 100W max. bulb not included 100W  $\,$  Yes  $\,$ 

SG Satin

Graphite