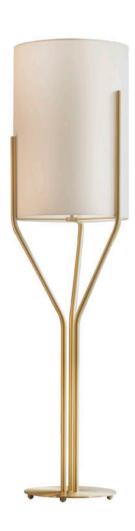

# Lampadaires **Arborescence**

Bestseller

Collection: Arborescence Designer: Hervé Langlais

An open collection, Arborescence is a complete range available in different sizes. It's scalable, so you can go for a made-to-measure solution.

### **Technical specifications**

France & others

**Arborescence Floor lamps** 

Lamping Power Dimmable

E27 LED 20W max not included 20W Yes - foot-operated dimmer

USA & Canada

Lampadaires Arborescence : XXS - XS - S - L - XL - XXL