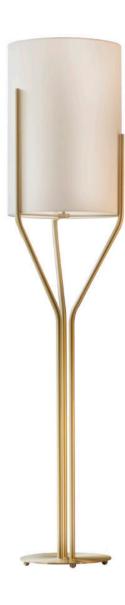

# Lampadaires **Arborescence**

Bestseller

Collection: Arborescence Designer: Hervé Langlais

An open collection, Arborescence is a complete range available in different sizes. It's scalable, so you can go for a made-to-measure solution.

#### **Material**

Solid Brass Textile cable

### **Technical specifications**

France & others

**Arborescence Floor lamps** 

Lamping Power Dimmable

E27 LED 20W max not included 20W Yes - foot-operated dimmer

USA & Canada

Lampadaires Arborescence : XXS - XS - S - L - XL - XXL