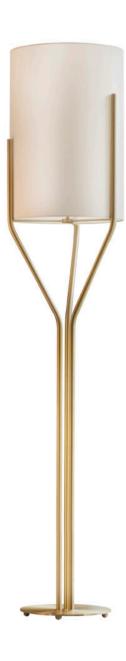

# Lampadaires **Arborescence**

Bestseller

Collection: Arborescence Designer: Hervé Langlais

An open collection, Arborescence is a complete range available in different sizes. It's scalable, so you can go for a made-to-measure solution.

## Types of design

#### **Finishes**

#### **Material**

Solid Brass Textile cable

### **Technical specifications**

France & others

**Arborescence Floor lamps** 

Lamping Power Dimmable

E27 LED 20W max not included 20W Yes - foot-operated dimmer

USA & Canada

Lampadaires Arborescence : XXS - XS - S - L - XL - XXL