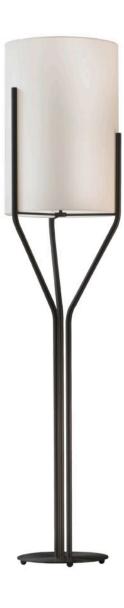

# Lampadaires **Arborescence**

Bestseller

Collection: Arborescence Designer: Hervé Langlais

An open collection, Arborescence is a complete range available in different sizes. It's scalable, so you can go for a made-to-measure solution.

## Types of design

#### **Finishes**

#### **Material**

Solid Brass Textile cable

### **Technical specifications**

France & others

**Arborescence Floor lamps** 

Lamping Power Dimmable

E27 LED 20W max not included 20W Yes - foot-operated dimmer

USA & Canada

Lampadaires Arborescence : XXS - XS - S - L - XL - XXL