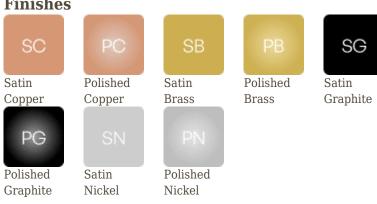

# Lampadaires **Arborescence**

Bestseller

Collection: Arborescence Designer: Hervé Langlais

An open collection, Arborescence is a complete range available in different sizes. It's scalable, so you can go for a made-to-measure solution.

Height to measure, LED and DALI versions on request.

## Types of design



#### **Finishes**



#### **Material**

Solid Brass Textile cable

### **Technical specifications**

France & others

**Arborescence Floor lamps** 

Lamping Power Dimmable

E27 LED 20W max not included 20W Yes - foot-operated dimmer

USA & Canada



Lampadaires Arborescence : XXS - XS - S - L - XL - XXL



Lamping Power Dimmable E26 Type A 150W max. bulb not included 150W Yes - foot operated-dimmer