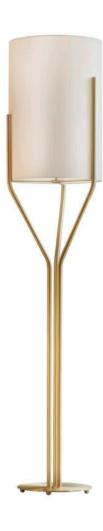

# Lampadaires **Arborescence**

Bestseller

Collection: Arborescence Designer: Hervé Langlais

An open collection, Arborescence is a complete range available in different sizes. It's scalable, so you can go for a made-to-measure solution.

#### **Material**

Solid Brass Textile cable

### **Technical specifications**

France & others

**Arborescence Floor lamps** 

Lamping Power Dimmable

E27 LED 20W max not included 20W Yes - foot-operated dimmer

USA & Canada

Lampadaires Arborescence : XXS - XS - S - L - XL - XXL