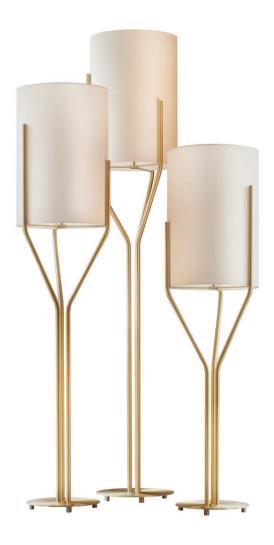

# Lampadaires **Arborescence**

Bestseller

Collection: Arborescence Designer: Hervé Langlais

An open collection, Arborescence is a complete range available in different sizes. It's scalable, so you can go for a made-to-measure solution.

### **Technical specifications**

France & others

**Arborescence Floor lamps** 

Lamping Power Dimmable

E27 LED 20W max not included 20W Yes - foot-operated dimmer

USA & Canada

Lampadaires Arborescence : XXS - XS - S - L - XL - XXL