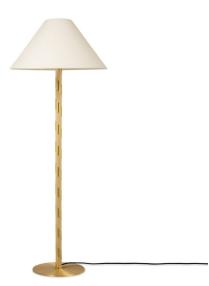

# **Floor lamp Candy**

#### New

Collection: Candy

Designer: Jean-Baptiste Fastrez

The Candy collection was designed to showcase the core expertise of CVL: craftsmanship and the shaping of brass in tubular forms. Objects are reduced to their essence to express the purity of the metal and the precision of CVL's signature finishes. This apparent simplicity is subtly enhanced,

or even counterbalanced, by a lacquered spiral pattern that wraps around the tube like a candy cane.