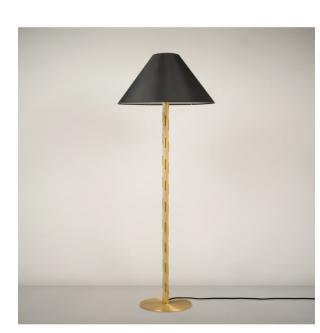

# **Floor lamp Candy**

#### New

Collection: Candy

Designer: Jean-Baptiste Fastrez

The Candy collection was designed to showcase the core expertise of CVL: craftsmanship and the shaping of brass in tubular forms. Objects are reduced to their essence to express the purity of the metal and the precision of CVL's signature finishes. This apparent simplicity is subtly enhanced,

or even counterbalanced, by a lacquered spiral pattern that wraps around the tube like a candy cane.