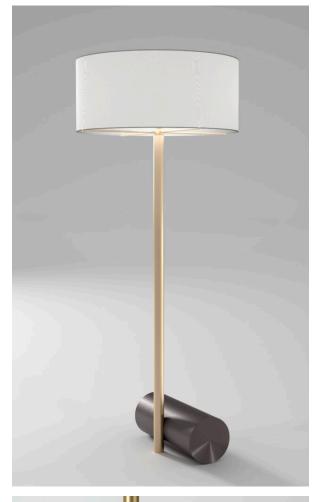

# Lampadaire Calée

Collection: Caleé
Designer: POOL

An alphabet of shapes, the Calé(e) collection is a geometric game in which the sense of imbalance forms simple, linear and refined objects.

The standard cable length is 2 metres, but this can be reduced on installation.

## Types of design

Lampadaire Calée

#### **Material**

Solid Brass Textile cable Fabric lampshade