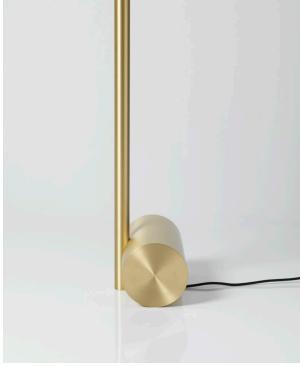

# Lampadaire Calée

Collection: Caleé
Designer: POOL

An alphabet of shapes, the Calé(e) collection is a geometric game in which the sense of imbalance forms simple, linear and refined objects.

The standard cable length is 2 metres, but this can be reduced on installation.

## Types of design

Lampadaire Calée

#### **Material**

Solid Brass Textile cable Fabric lampshade