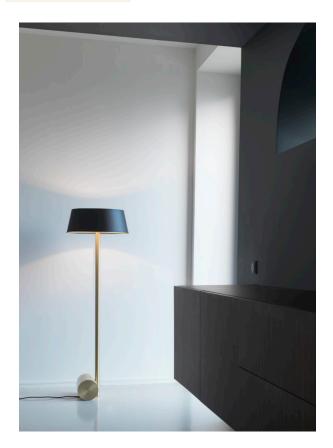

# Lampadaire Calée

Collection: Caleé
Designer: POOL

An alphabet of shapes, the Calé(e) collection is a geometric game in which the sense of imbalance forms simple, linear and refined objects.

The standard cable length is 2 metres, but this can be reduced on installation.

## Types of design

Lampadaire Calée

#### **Finishes**

Satin Copper

Polished Graphite

Polished Copper

Satin Nickel

Satin Brass

Polished Nickel

Brass

#### **Material**

Solid Brass Textile cable Fabric lampshade