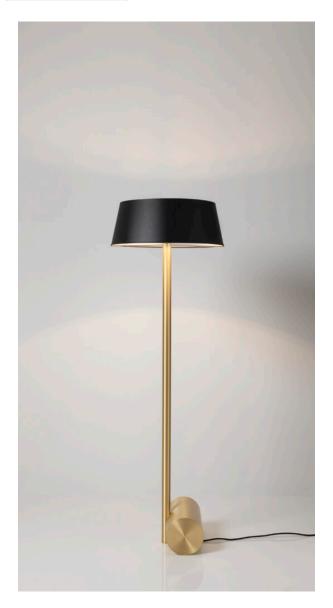

# Lampadaire Calée

Collection: Caleé
Designer: POOL

An alphabet of shapes, the Calé(e) collection is a geometric game in which the sense of imbalance forms simple, linear and refined objects.

The standard cable length is 2 metres, but this can be reduced on installation.

## Types of design

Lampadaire Calée

#### **Material**

Solid Brass Textile cable Fabric lampshade