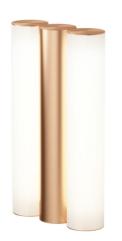

# **GAMMA XS**

Collection: Gamma

Designer: Sylvain Willenz

GAMMA is a striking and versatile lighting system.

The design of this collection is based on the multiplication of metal tubes and opal white luminous cylinders, assembled like a chain.

## **Material**

Solid Brass Polycarbonate diffuser