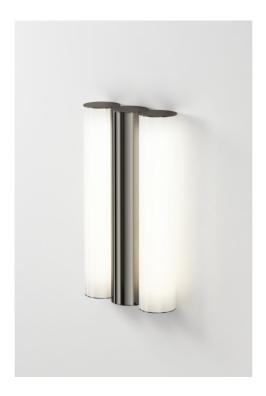

# **GAMMA XS**

Collection: Gamma

Designer: Sylvain Willenz

GAMMA is a striking and versatile lighting system.

The design of this collection is based on the multiplication of metal tubes and opal white luminous cylinders, assembled like a chain.

## **Material**

Solid Brass Polycarbonate diffuser