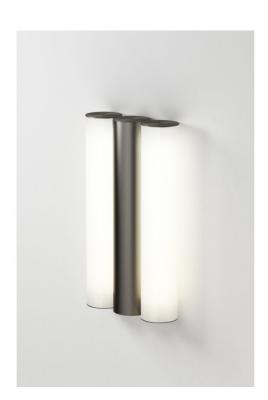

# **GAMMA XS**

Collection: Gamma

Designer: Sylvain Willenz

GAMMA is a striking and versatile lighting system.

The design of this collection is based on the multiplication of metal tubes and opal white luminous cylinders, assembled like a chain.

## **Material**

Solid Brass Polycarbonate diffuser