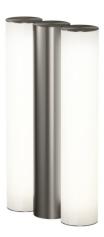

# **GAMMA XS**

Collection: Gamma

Designer: Sylvain Willenz

GAMMA is a striking and versatile lighting system.

The design of this collection is based on the multiplication of metal tubes and opal white luminous cylinders, assembled like a chain.

## **Material**

Solid Brass Polycarbonate diffuser