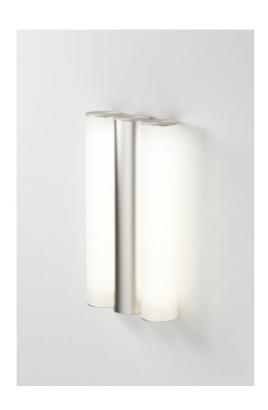

# **GAMMA XS**

Collection: Gamma

Designer: Sylvain Willenz

GAMMA is a striking and versatile lighting system.

The design of this collection is based on the multiplication of metal tubes and opal white luminous cylinders, assembled like a chain.

## **Material**

Solid Brass Polycarbonate diffuser