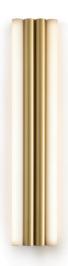

# Gamma XL wall light

Collection: Gamma

Designer: Sylvain Willenz

GAMMA is a graphic and versatile system. It is from metal tubes and opaline white cylinders, multiplied, that a whole range of luminaries is arranged.

Sylvain Willenz had imagined the GAMMA concept as a form of freedom. This is how the GAMMA XL was born.

## Types of design

Gamma XS

**Finishes** 

Satin Copper

Polished Graphite

Polished Copper

Satin Nickel

Satin Brass

#### **Material**

Solid Brass Polycarbonate diffuser