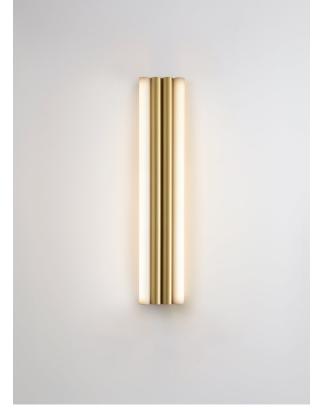

# Gamma XL wall light

Collection: Gamma

Designer: Sylvain Willenz

GAMMA is a graphic and versatile system. It is from metal tubes and opaline white cylinders, multiplied, that a whole range of luminaries is arranged.

Sylvain Willenz had imagined the GAMMA concept as a form of freedom. This is how the GAMMA XL was born.