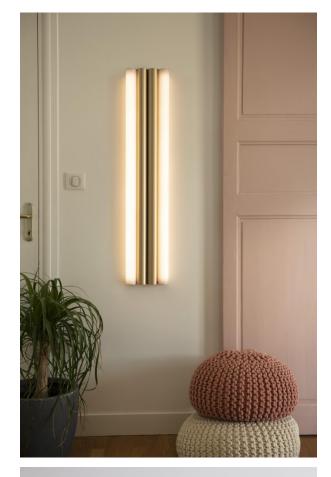

# Gamma XL wall light

Collection: Gamma

Designer: Sylvain Willenz

GAMMA is a graphic and versatile system. It is from metal tubes and opaline white cylinders, multiplied, that a whole range of luminaries is arranged.

Sylvain Willenz had imagined the GAMMA concept as a form of freedom. This is how the GAMMA XL was born.