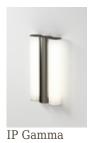

# Gamma XL wall light

Collection: Gamma

Designer: Sylvain Willenz

GAMMA is a graphic and versatile system. It is from metal tubes and opaline white cylinders, multiplied, that a whole range of luminaries is arranged.

Sylvain Willenz had imagined the GAMMA concept as a form of freedom. This is how the GAMMA XL was born.