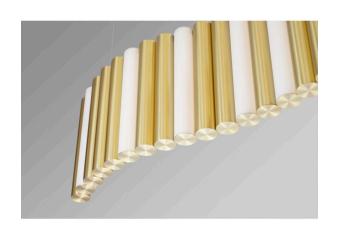

# Gamma L pendant

Collection: Gamma

Designer: Sylvain Willenz

GAMMA is a striking and versatile lighting system.

The design of this collection is based on the multiplication of metal tubes and opal white luminous cylinders, assembled like a chain.

### **Material**

Solid Brass Polycarbonate diffuser