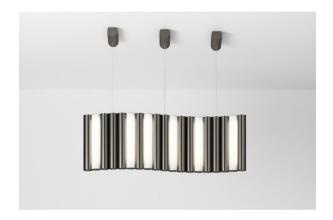

# Gamma L pendant

Collection: Gamma

Designer: Sylvain Willenz

GAMMA is a striking and versatile lighting system.

The design of this collection is based on the multiplication of metal tubes and opal white luminous cylinders, assembled like a chain.

## Gamma L5

| Integrated 580lm 2700°k 8W Int. power Yes - Phase LED supply 24V cut included | Lamping | Luminous flux | Color<br>temperature | Power | Int. power supply | Dimmable |
|-------------------------------------------------------------------------------|---------|---------------|----------------------|-------|-------------------|----------|
|                                                                               | 9       | 580lm         | 2700°k               | 8W    | supply 24V        |          |

#### Gamma L19

Lamping Luminous Color Power Int. power supply Dimmable temperature