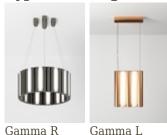

# Gamma L pendant

Collection: Gamma

Designer: Sylvain Willenz

GAMMA is a striking and versatile lighting system.

The design of this collection is based on the multiplication of metal tubes and opal white luminous cylinders, assembled like a chain.

## Types of design



#### **Finishes**



### **Material**

Solid Brass Polycarbonate diffuser

## **Technical specifications**

#### France and others

## Gamma L5

| Integrated 580lm 2700°k 8W Int. power Yes - Phase LED supply 24V cut included | Lamping | Luminous flux | Color<br>temperature | Power | Int. power supply | Dimmable |
|-------------------------------------------------------------------------------|---------|---------------|----------------------|-------|-------------------|----------|
|                                                                               | 9       | 580lm         | 2700°k               | 8W    | supply 24V        |          |

#### Gamma L19

Lamping Luminous Color Power Int. power supply Dimmable temperature