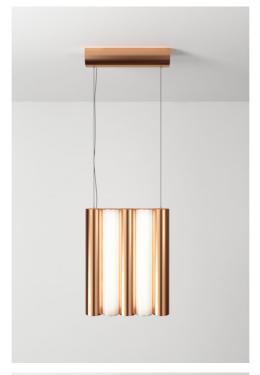

, assembled like a chain.

## Types of design



#### **Finishes**



### **Material**

Solid Brass Polycarbonate diffuser

## **Technical specifications**

#### France and others

## Gamma L5

| Integrated 580lm 2700°k 8W Int. power Yes - Phase LED supply 24V cut included | Lamping | Luminous flux | Color<br>temperature | Power | Int. power supply | Dimmable |
|-------------------------------------------------------------------------------|---------|---------------|----------------------|-------|-------------------|----------|
|                                                                               | 9       | 580lm         | 2700°k               | 8W    | supply 24V        |          |

#### Gamma L19

Lamping Luminous Color Power Int. power supply Dimmable temperature