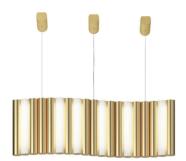

# Gamma L pendant

Collection: Gamma

Designer: Sylvain Willenz

GAMMA is a striking and versatile lighting system.

The design of this collection is based on the multiplication of metal tubes and opal white luminous cylinders, assembled like a chain.

## Gamma L5

| Integrated 580lm 2700°k 8W Int. power Yes - Phase LED supply 24V cut included | Lamping | Luminous flux | Color<br>temperature | Power | Int. power supply | Dimmable |
|-------------------------------------------------------------------------------|---------|---------------|----------------------|-------|-------------------|----------|
|                                                                               | 9       | 580lm         | 2700°k               | 8W    | supply 24V        |          |

#### Gamma L19

Lamping Luminous Color Power Int. power supply Dimmable temperature