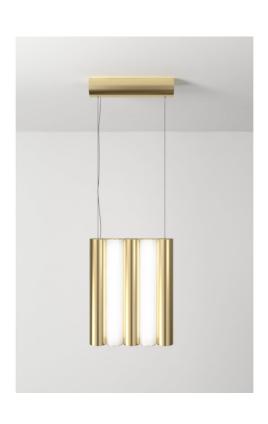

# Gamma L pendant

Collection: Gamma

Designer: Sylvain Willenz

GAMMA is a striking and versatile lighting system.

The design of this collection is based on the multiplication of metal tubes and opal white luminous cylinders, assembled like a chain.

## Types of design