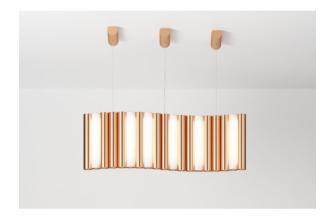

# Gamma L pendant

Collection: Gamma

Designer: Sylvain Willenz

GAMMA is a striking and versatile lighting system.

The design of this collection is based on the multiplication of metal tubes and opal white luminous cylinders, assembled like a chain.

#### **Finishes**