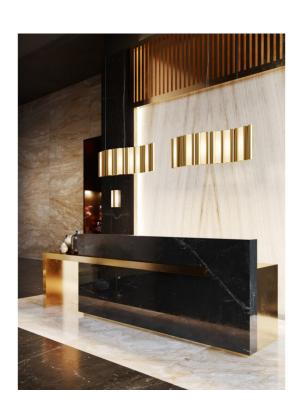

# Gamma L pendant

Collection: Gamma

Designer: Sylvain Willenz

GAMMA is a striking and versatile lighting system.

The design of this collection is based on the multiplication of metal tubes and opal white luminous cylinders, assembled like a chain.