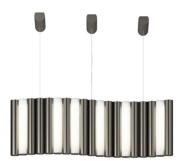

# Gamma L pendant

Collection: Gamma

Designer: Sylvain Willenz

GAMMA is a striking and versatile lighting system.

The design of this collection is based on the multiplication of metal tubes and opal white luminous cylinders, assembled like a chain.

## Gamma L5

| Integrated 580lm 2700°k 8W Int. power Yes - Phase LED supply 24V cut included | Lamping | Luminous flux | Color<br>temperature | Power | Int. power supply | Dimmable |
|-------------------------------------------------------------------------------|---------|---------------|----------------------|-------|-------------------|----------|
|                                                                               | 9       | 580lm         | 2700°k               | 8W    | supply 24V        |          |

#### Gamma L19

Lamping Luminous Color Power Int. power supply Dimmable temperature