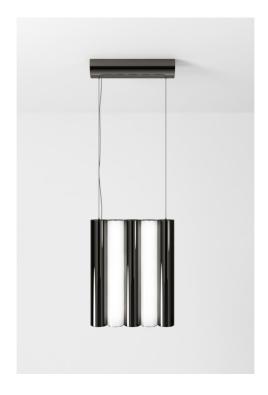

# Gamma L pendant

Collection: Gamma

Designer: Sylvain Willenz

GAMMA is a striking and versatile lighting system.

The design of this collection is based on the multiplication of metal tubes and opal white luminous cylinders, assembled like a chain.