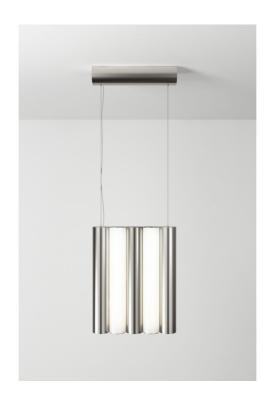

# Gamma L pendant

Collection: Gamma

Designer: Sylvain Willenz

GAMMA is a striking and versatile lighting system.

The design of this collection is based on the multiplication of metal tubes and opal white luminous cylinders, assembled like a chain.