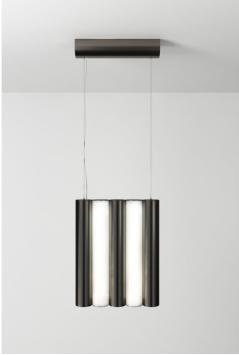

assembled like a chain.

## Types of design



#### **Finishes**



### **Material**

Solid Brass Polycarbonate diffuser

## **Technical specifications**

#### France and others

## Gamma L5

| Integrated 580lm 2700°k 8W Int. power Yes - Phase LED supply 24V cut included | Lamping | Luminous flux | Color<br>temperature | Power | Int. power supply | Dimmable |
|-------------------------------------------------------------------------------|---------|---------------|----------------------|-------|-------------------|----------|
|                                                                               | 9       | 580lm         | 2700°k               | 8W    | supply 24V        |          |

#### Gamma L19

Lamping Luminous Color Power Int. power supply Dimmable temperature