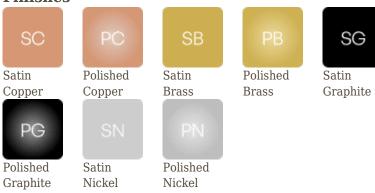

# Gamma L pendant

Collection: Gamma

Designer: Sylvain Willenz

GAMMA is a striking and versatile lighting system.

The design of this collection is based on the multiplication of metal tubes and opal white luminous cylinders, assembled like a chain.

## Types of design



#### **Finishes**



### **Material**

Solid Brass Polycarbonate diffuser

## **Technical specifications**

#### France and others

## Gamma L5

| Integrated 580lm 2700°k 8W Int. power Yes - Phase LED supply 24V cut included | Lamping | Luminous flux | Color<br>temperature | Power | Int. power supply | Dimmable |
|-------------------------------------------------------------------------------|---------|---------------|----------------------|-------|-------------------|----------|
|                                                                               | 9       | 580lm         | 2700°k               | 8W    | supply 24V        |          |

#### Gamma L19

Lamping Luminous Color Power Int. power supply Dimmable temperature