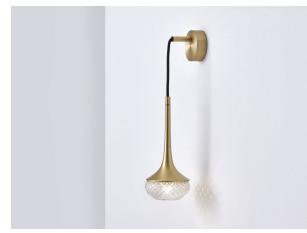

# Fléa wall light

Collection: Fléa

Designer: Émilie Cathelineau

A collection inspired by the iconic jazz artist, the Louis pendants and Fléa wall lights play with lighting effects on the glass and the brass. Adjustable, you can arrange the "trumpets" as you wish.

# Types of design

Applique Fléa

### **Finishes**

Satin Copper

Satin Brass

Satin Graphite

Satin Nickel

## **Material**

Solid Brass Textile cable