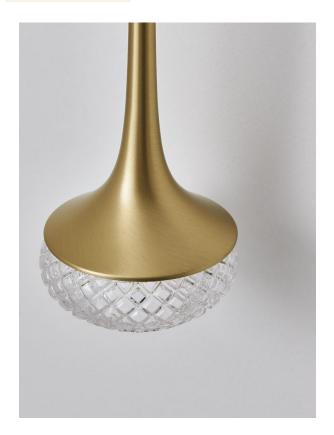

# Fléa wall light

Collection: Fléa

Designer: Émilie Cathelineau

A collection inspired by the iconic jazz artist, the Louis pendants and Fléa wall lights play with lighting effects on the glass and the brass. Adjustable, you can arrange the "trumpets" as you wish.

# Types of design

Applique Fléa