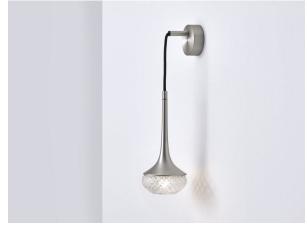

# Fléa wall light

Collection: Fléa

Designer: Émilie Cathelineau

A collection inspired by the iconic jazz artist, the Louis pendants and Fléa wall lights play with lighting effects on the glass and the brass. Adjustable, you can arrange the "trumpets" as you wish.

# Types of design

Applique Fléa

### **Finishes**

Satin Copper

Satin Brass

Satin Graphite

Satin Nickel

## **Material**

Solid Brass Textile cable