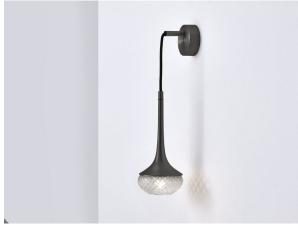

# Fléa wall light

Collection: Fléa

Designer: Émilie Cathelineau

A collection inspired by the iconic jazz artist, the Louis pendants and Fléa wall lights play with lighting effects on the glass and the brass. Adjustable, you can arrange the "trumpets" as you wish.

# Types of design

Applique Fléa

### **Finishes**

Satin Copper

Satin Brass

Satin Graphite

Satin Nickel

## **Material**

Solid Brass Textile cable