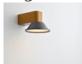

# Wonder V2 wall light

Collection: Wonder

Designer: Émilie Cathelineau

Inspired by our childhood's flashlights, Wonder offers a variety of wall lights and XL lamps. An ounce of nostalgia in this wide-ranging collection with several original colors available, combined with metal finishing.

## Types of design

Wonder V1

Wonder V2

#### Wonder V2 XL

 $Integrated \ LED \quad 430lm \qquad \qquad 2700 ^{\circ}k \qquad \qquad 4W \qquad 230V \ direct \quad Yes$ 

Dimensions - Height: 125mm | Width: 112mm |

Length: 172mm

Wonder V2 XS

Lamping Luminous flux Color temperature Power Int. power Dimmable supply

Integrated LED 430lm 2700°k 4W 230V direct Yes

Dimensions - Height: 85mm | Width: 80mm |

Length: 117mm