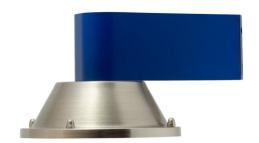

# Wonder V2 wall light

Collection: Wonder

Designer: Émilie Cathelineau

Inspired by our childhood's flashlights, Wonder offers a variety of wall lights and XL lamps. An ounce of nostalgia in this wide-ranging collection with several original colors available, combined with metal finishing.

### **Finishes**

Satin Copper

Polished Graphite

Polished Copper

Satin Polished Nickel Nickel

Satin

Brass

Polished Brass