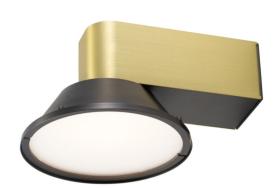

# Wonder V2 wall light

Collection: Wonder

Designer: Émilie Cathelineau

Inspired by our childhood's flashlights, Wonder offers a variety of wall lights and XL lamps. An ounce of nostalgia in this wide-ranging collection with several original colors available, combined with metal finishing.

#### Wonder V2 XL

 $Integrated \ LED \quad 430lm \qquad \qquad 2700 ^{\circ}k \qquad \qquad 4W \qquad 230V \ direct \quad Yes$ 

Dimensions - Height: 125mm | Width: 112mm |

Length: 172mm

Wonder V2 XS

Lamping Luminous flux Color temperature Power Int. power Dimmable supply

Integrated LED 430lm 2700°k 4W 230V direct Yes

Dimensions - Height: 85mm | Width: 80mm |

Length: 117mm