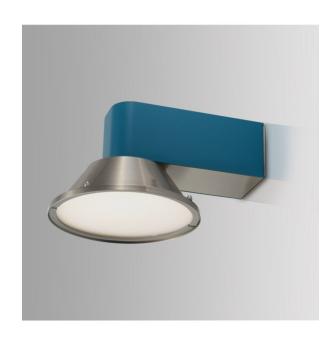

# Wonder V2 wall light

Collection: Wonder

Designer: Émilie Cathelineau

Inspired by our childhood's flashlights, Wonder offers a variety of wall lights and XL lamps. An ounce of nostalgia in this wide-ranging collection with several original colors available, combined with metal finishing.

## Types of design

Wonder V1

Wonder V2