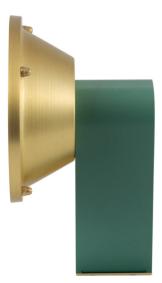

nd XL lamps. An ounce of nostalgia in this wide-ranging collection with several original colors available, combined with metal finishing.

# Types of design





Wonder V1

Wonder V2

## **Finishes**



Satin Copper



Polished Graphite



Polished Copper



Satin Nickel



Satin Brass



Polished Nickel



Polished Brass



Graphite

## **Material**

Solid Brass

# **Technical specifications**

### France et autres

#### **Applique Wonder V1 XS**

integrated EED Total 2700 k 144 2504 direct 165

## Dimensions - Height : 158mm | Width : 80mm Applique Wonder V1 XL

Lamping Luminous flux Color temperature Power Int. power Dimmable supply

 $Integrated \ LED \quad 430lm \qquad \qquad 2700^{\circ}k \qquad \qquad 4W \qquad 230V \ direct \quad Yes$ 

Dimensions - Height: 230mm | Width: 112mm