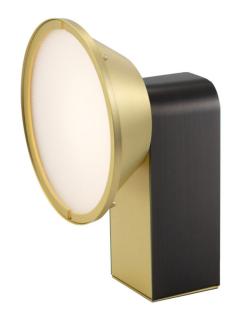

# **Applique Wonder V1**

Collection: Wonder

Designer: Émilie Cathelineau

Inspired by our childhood's flashlights, Wonder offers a variety of wall lights and XL lamps. An ounce of nostalgia in this wide-ranging collection with several original colors available, combined with metal finishing.

## **Material**

Solid Brass