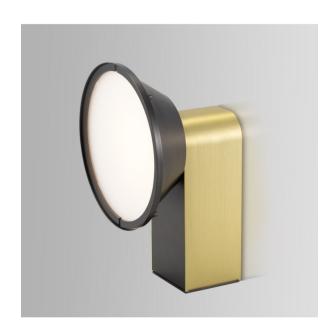

# **Applique Wonder V1**

Collection: Wonder

Designer: Émilie Cathelineau

Inspired by our childhood's flashlights, Wonder offers a variety of wall lights and XL lamps. An ounce of nostalgia in this wide-ranging collection with several original colors available, combined with metal finishing.

## **Material**

Solid Brass

## Dimensions - Height : 158mm | Width : 80mm Applique Wonder V1 XL

Lamping Luminous flux Color temperature Power Int. power Dimmable supply

 $Integrated \ LED \quad 430lm \qquad \qquad 2700^{\circ}k \qquad \qquad 4W \qquad 230V \ direct \quad Yes$ 