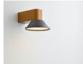

# **Applique Wonder V1**

Collection: Wonder

Designer: Émilie Cathelineau

Inspired by our childhood's flashlights, Wonder offers a variety of wall lights and XL lamps. An ounce of nostalgia in this wide-ranging collection with several original colors available, combined with metal finishing.

## Dimensions - Height : 158mm | Width : 80mm Applique Wonder V1 XL

Lamping Luminous flux Color temperature Power Int. power Dimmable supply

 $Integrated \ LED \quad 430lm \qquad \qquad 2700^{\circ}k \qquad \qquad 4W \qquad 230V \ direct \quad Yes$ 