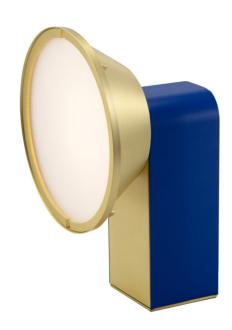

# **Applique Wonder V1**

Collection: Wonder

Designer: Émilie Cathelineau

Inspired by our childhood's flashlights, Wonder offers a variety of wall lights and XL lamps. An ounce of nostalgia in this wide-ranging collection with several original colors available, combined with metal finishing.

## **Finishes**

Satin Copper

Polished Graphite

Polished Copper

Satin Nickel

Satin Brass

Polished Nickel

Polished Brass

## **Material**

Solid Brass