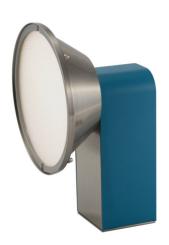

# **Applique Wonder V1**

Collection: Wonder

Designer: Émilie Cathelineau

Inspired by our childhood's flashlights, Wonder offers a variety of wall lights and XL lamps. An ounce of nostalgia in this wide-ranging collection with several original colors available, combined with metal finishing.

## **Finishes**

Satin Copper

Polished Graphite

Polished Copper

Satin Nickel

Satin Brass

Polished Nickel

Polished Brass

Dimensions - Height: 230mm | Width: 112mm