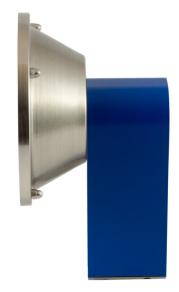

# **Applique Wonder V1**

Collection: Wonder

Designer: Émilie Cathelineau

Inspired by our childhood's flashlights, Wonder offers a variety of wall lights and XL lamps. An ounce of nostalgia in this wide-ranging collection with several original colors available, combined with metal finishing.

## **Finishes**

Satin Copper

Polished Graphite

Polished Copper

Satin Nickel

Satin Brass

Polished Nickel

Polished Brass

Graphite