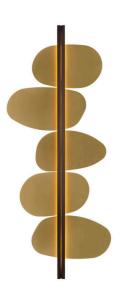

# **Applique Strate Stone**

Collection: Strate

Designer: Émilie Cathelineau

A collection of shapes linked by a luminous line, Strate, an authentic sculpture, adorns the wall both vertically and horizontally. With its generous dimensions, it covers the room and becomes a centerpiece.

### **Finishes**

Satin Graphite Nickel

**Material** 

Solid Brass Polycarbonate diffuser