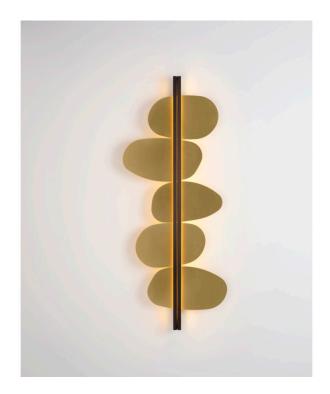

# **Applique Strate Stone**

Collection: Strate

Designer: Émilie Cathelineau

A collection of shapes linked by a luminous line, Strate, an authentic sculpture, adorns the wall both vertically and horizontally. With its generous dimensions, it covers the room and becomes a centerpiece.

### **Finishes**

Satin Graphite Nickel

**Material** 

Solid Brass Polycarbonate diffuser