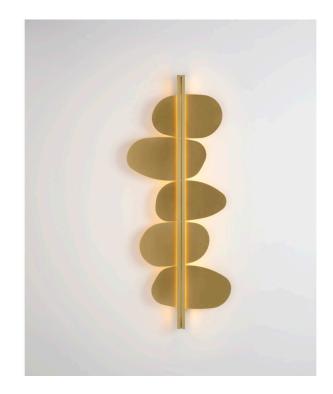

# **Applique Strate Stone**

Collection: Strate

Designer: Émilie Cathelineau

A collection of shapes linked by a luminous line, Strate, an authentic sculpture, adorns the wall both vertically and horizontally. With its generous dimensions, it covers the room and becomes a centerpiece.

Types of design

Strate Moon

Strate Score

Strate Spi Strate Stone

### **Finishes**

Satin Graphite Nickel

**Material** 

Solid Brass Polycarbonate diffuser