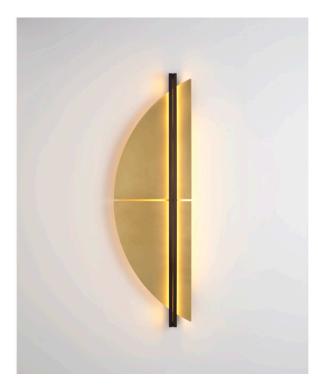

## **Applique Strate Spi**

- Collection: Strate
- Designer: Émilie Cathelineau

A collection of shapes linked by a luminous line, Strate, an authentic sculpture, adorns the wall both vertically and horizontally. With its generous dimensions, it covers the room and becomes a centerpiece.

Brass

Solid Brass Polycarbonate diffuser

## **Technical specifications**

France and others

| Strate | 150 |
|--------|-----|
|--------|-----|

| Strate 150        |                  |                      |       |                                    |                    |
|-------------------|------------------|----------------------|-------|------------------------------------|--------------------|
| Lamping           | Luminous<br>flux | Color<br>temperature | Power | Int. power<br>supply               | Dimmable           |
| Integrated<br>LED | 6100lm           | 2700°k               | 80W   | Int. power<br>supplyer 24V<br>incl | Yes - Phase<br>cut |

## **Dimensions - Height : 1500mm | Width : 462mm** Strate 100

| Lamping           | Luminous<br>flux | Color<br>temperature | Power | Int. power<br>supply                | Dimmable           |
|-------------------|------------------|----------------------|-------|-------------------------------------|--------------------|
| Integrated<br>LED | 3800lm           | 2700°k               | 48W   | Int. power<br>supplyer 24V<br>incl. | Yes - Phase<br>cut |

**Dimensions - Height : 1000mm | Width : 300mm** 