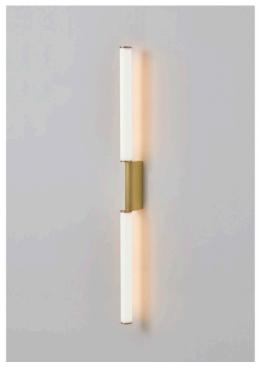

# Signal double wall light

Collection: Signal

Designer: Pauline Deltour

The spirit of the Signal collection is to give the neon of yesteryear a new lease on life. A real elegant nod, the originality of the off-axis light source is available in wall lights and pendants.

Types of design

Signal

simple

double

#### **Finishes**

Satin Copper

Polished Graphite

Polished Copper

Satin Nickel

Satin Brass

Polished

Nickel

### **Material**

Solid Brass

Polycarbonate diffuser