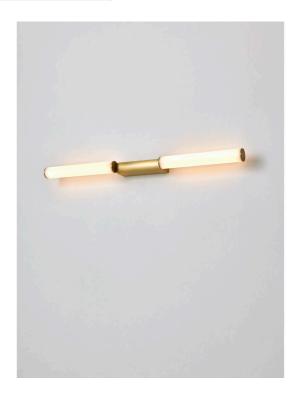

# Signal double wall light

Collection: Signal

Designer: Pauline Deltour

The spirit of the Signal collection is to give the neon of yesteryear a new lease on life. A real elegant nod, the originality of the off-axis light source is available in wall lights and pendants.

Types of design

Signal

simple

double

### **Material**

Solid Brass

Polycarbonate diffuser