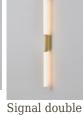

# Signal double wall light

Collection: Signal

Designer: Pauline Deltour

The spirit of the Signal collection is to give the neon of yesteryear a new lease on life. A real elegant nod, the originality of the off-axis light source is available in wall lights and pendants.

Types of design

Signal

simple

double