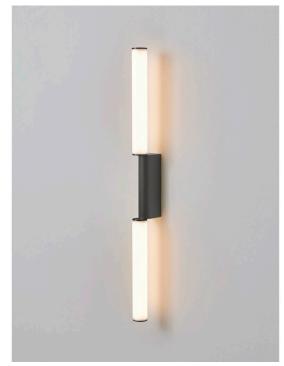

# Signal double wall light

Collection: Signal

Designer: Pauline Deltour

The spirit of the Signal collection is to give the neon of yesteryear a new lease on life. A real elegant nod, the originality of the off-axis light source is available in wall lights and pendants.

Types of design

Signal

simple

double

#### **Finishes**

Satin Copper

Polished Graphite

Polished Copper

Satin Nickel

Satin Brass

Polished

Nickel

### **Material**

Solid Brass

Polycarbonate diffuser