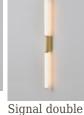

# IP Signal simple wall light

Collection: IP Signal-en Designer: Pauline Deltour

Elegant shapes, minimalist accents and immaculate finishes. Find the CVL spirit in a collection of aesthetic and functional wall lights, specifically designed for bathrooms.

## Types of design









IP Signal double

Polished

Brass

#### **Finishes**



Satin Copper



Polished Graphite



Polished Copper



Satin Nickel



simple

Satin Brass



Polished

Nickel



Satin Graphite

#### **Material**

Solid Brass Polycarbonate diffuser

### **Technical specifications**

France et autres

IP Signal 375 (375mm - 14.8")

Lamping Luminous Color Power Int. power Dimmable flux temperature supply Integrated 3000°k 280lm 5W Int. power Yes - Phase supply 24V IP Signal 475 (475mm - 18.7")

Lamping Luminous Color Power Int. power Dimmable flux temperature supply





| Lamping                       | Luminous<br>flux | Color<br>temperature | Power | Int. power supply        | Dimmable           |
|-------------------------------|------------------|----------------------|-------|-----------