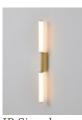

# IP Signal simple wall light

Collection: IP Signal-en Designer: Pauline Deltour

Elegant shapes, minimalist accents and immaculate finishes. Find the CVL spirit in a collection of aesthetic and functional wall lights, specifically designed for bathrooms.

## Types of design









IP Signal double

Polished

Brass

#### **Finishes**



Satin Copper



Polished Graphite



Polished Copper



Satin Nickel



simple

Satin Brass



Polished

Nickel



Satin Graphite

#### **Material**

Solid Brass Polycarbonate diffuser

### **Technical specifications**

France et autres

IP Signal 375 (375mm - 14.8")

Lamping Luminous Color Power Int. power Dimmable flux temperature supply Integrated 3000°k 280lm 5W Int. power Yes - Phase supply 24V IP Signal 475 (475mm - 18.7")

Lamping Luminous Color Power Int. power Dimmable flux temperature supply





| Lamping                       | Luminous<br>flux | Color<br>temperature | Power | Int. power supply        | Dimmable           |
|-------------------------------|------------------|----------------------|-------|---------------