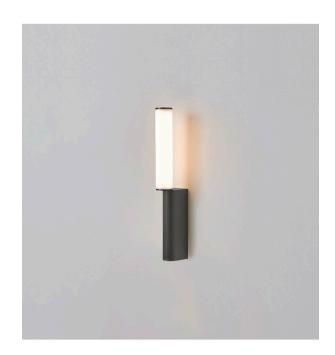

# IP Signal simple wall light

Collection: IP Signal-en Designer: Pauline Deltour

Elegant shapes, minimalist accents and immaculate finishes. Find the CVL spirit in a collection of aesthetic and functional wall lights, specifically designed for bathrooms.

## Types of design

IP Signal double

Polished

Brass

#### **Finishes**

Satin Copper

Polished Graphite

Polished Copper

Satin Nickel

simple

Satin Brass

Polished

#### **Material**

Solid Brass Polycarbonate diffuser