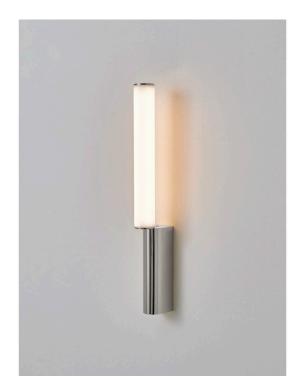

# IP Signal simple wall light

Collection: IP Signal-en Designer: Pauline Deltour

Elegant shapes, minimalist accents and immaculate finishes. Find the CVL spirit in a collection of aesthetic and functional wall lights, specifically designed for bathrooms.

#### **Finishes**

Satin Copper

Polished Graphite

Polished Copper

Satin Nickel

simple

Satin Brass

Polished

#### **Material**

Solid Brass Polycarbonate diffuser