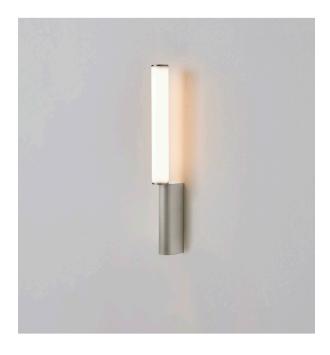

# IP Signal simple wall light

Collection: IP Signal-en Designer: Pauline Deltour

Elegant shapes, minimalist accents and immaculate finishes. Find the CVL spirit in a collection of aesthetic and functional wall lights, specifically designed for bathrooms.

#### **Finishes**

Satin Copper

Polished Graphite

Polished Copper

Satin Nickel

simple

Satin Brass

Polished