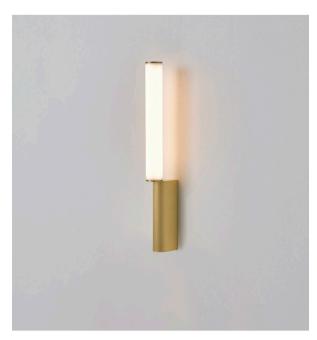

# IP Signal simple wall light

Collection: IP Signal-en Designer: Pauline Deltour

Elegant shapes, minimalist accents and immaculate finishes. Find the CVL spirit in a collection of aesthetic and functional wall lights, specifically designed for bathrooms.

#### **Finishes**

Satin Copper

Polished Graphite

Polished Copper

Satin Nickel

simple

Satin Brass

Polished

#### **Material**

Solid Brass Polycarbonate diffuser