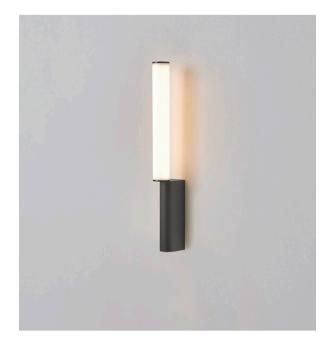

# IP Signal simple wall light

Collection: IP Signal-en Designer: Pauline Deltour

Elegant shapes, minimalist accents and immaculate finishes. Find the CVL spirit in a collection of aesthetic and functional wall lights, specifically designed for bathrooms.

#### **Finishes**

Satin Copper

Polished Graphite

Polished Copper

Satin Nickel

simple

Satin Brass

Polished