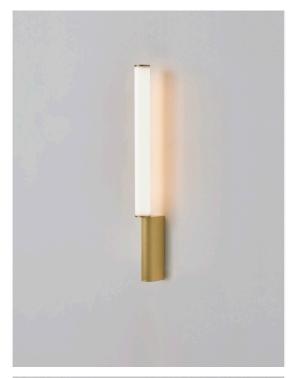

# IP Signal simple wall light

Collection: IP Signal-en Designer: Pauline Deltour

Elegant shapes, minimalist accents and immaculate finishes. Find the CVL spirit in a collection of aesthetic and functional wall lights, specifically designed for bathrooms.

## Types of design

IP Signal double

Polished

Brass

#### **Finishes**

Satin Copper

Polished Graphite

Polished Copper

Satin Nickel

simple

Satin Brass

Polished