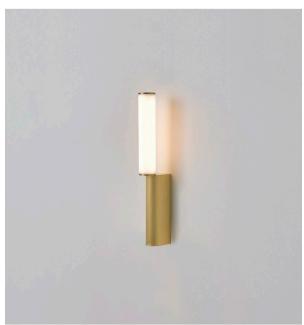

# IP Signal simple wall light

Collection: IP Signal-en Designer: Pauline Deltour

Elegant shapes, minimalist accents and immaculate finishes. Find the CVL spirit in a collection of aesthetic and functional wall lights, specifically designed for bathrooms.

#### **Finishes**

Satin Copper

Polished Graphite

Polished Copper

Satin Nickel

simple

Satin Brass

Polished

#### **Material**

Solid Brass Polycarbonate diffuser