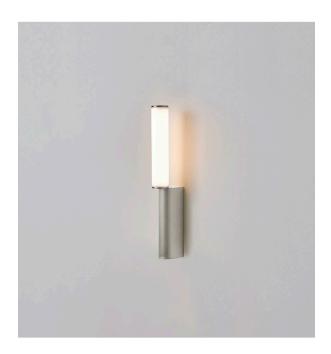

# IP Signal simple wall light

Collection: IP Signal-en Designer: Pauline Deltour

Elegant shapes, minimalist accents and immaculate finishes. Find the CVL spirit in a collection of aesthetic and functional wall lights, specifically designed for bathrooms.

## Types of design

IP Signal double

Polished

Brass

#### **Finishes**

Satin Copper

Polished Graphite

Polished Copper

Satin Nickel

simple

Satin Brass

Polished

#### **Material**

Solid Brass Polycarbonate diffuser