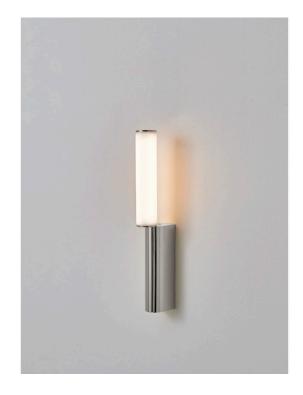

# IP Signal simple wall light

Collection: IP Signal-en Designer: Pauline Deltour

Elegant shapes, minimalist accents and immaculate finishes. Find the CVL spirit in a collection of aesthetic and functional wall lights, specifically designed for bathrooms.

#### **Finishes**

Satin Copper

Polished Graphite

Polished Copper

Satin Nickel

simple

Satin Brass

Polished

#### **Material**

Solid Brass Polycarbonate diffuser