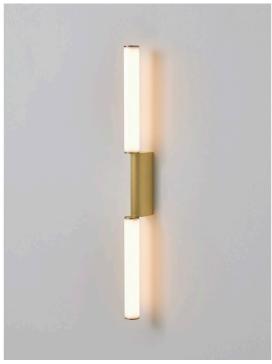

## IP Signal double wall light

Collection: IP Signal-en Designer: Pauline Deltour

Elegant shapes, minimalist accents and immaculate finishes. Find the CVL spirit in a collection of aesthetic and functional wall lights, specifically designed for bathrooms.

## Types of design

double

simple

**Finishes** 

Satin Copper

Polished Satin

Polished Copper

Brass