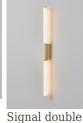

## IP Signal double wall light

Collection: IP Signal-en Designer: Pauline Deltour

Elegant shapes, minimalist accents and immaculate finishes. Find the CVL spirit in a collection of aesthetic and functional wall lights, specifically designed for bathrooms.

## Types of design

double

simple

**Finishes** 

Satin Copper

Polished Satin

Polished Copper

Brass