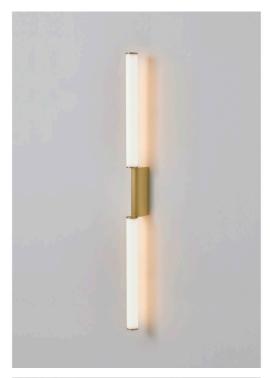

## IP Signal double wall light

Collection: IP Signal-en Designer: Pauline Deltour

Elegant shapes, minimalist accents and immaculate finishes. Find the CVL spirit in a collection of aesthetic and functional wall lights, specifically designed for bathrooms.

## Types of design

double

simple

**Finishes** 

Satin Copper

Polished Satin

Polished Copper

Brass