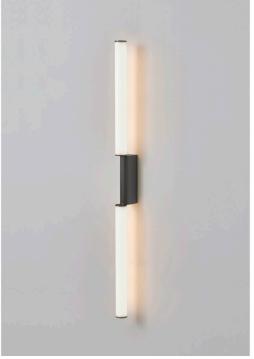

## IP Signal double wall light

Collection: IP Signal-en Designer: Pauline Deltour

Elegant shapes, minimalist accents and immaculate finishes. Find the CVL spirit in a collection of aesthetic and functional wall lights, specifically designed for bathrooms.

## Types of design

double

simple

**Finishes** 

Satin Copper

Polished Satin

Polished Copper

Brass