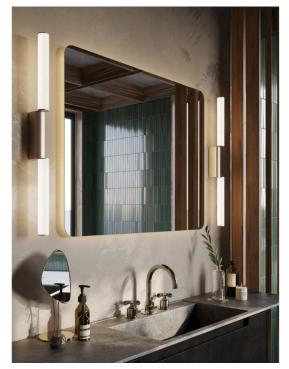

## IP Signal double wall light

Collection: IP Signal-en Designer: Pauline Deltour

Elegant shapes, minimalist accents and immaculate finishes. Find the CVL spirit in a collection of aesthetic and functional wall lights, specifically designed for bathrooms.

## Types of design

double

simple

**Finishes** 

Satin Copper

Polished Satin

Polished Copper

Brass