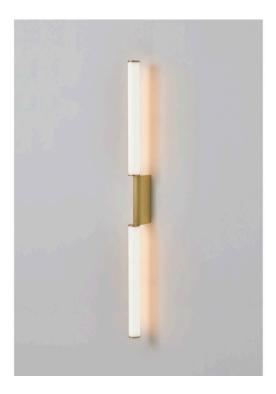

## IP Signal double wall light

Collection: IP Signal-en Designer: Pauline Deltour

Elegant shapes, minimalist accents and immaculate finishes. Find the CVL spirit in a collection of aesthetic and functional wall lights, specifically designed for bathrooms.

## Types of design

double

simple

**Finishes** 

Satin Copper

Polished Satin

Polished Copper

Brass