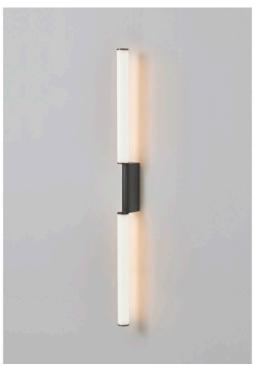

## IP Signal double wall light

Collection: IP Signal-en Designer: Pauline Deltour

Elegant shapes, minimalist accents and immaculate finishes. Find the CVL spirit in a collection of aesthetic and functional wall lights, specifically designed for bathrooms.

## Types of design

double

simple

**Finishes** 

Satin Copper

Polished Satin

Polished Copper

Brass

## **Material**

Graphite

Solid Brass Polycarbonate diffuser