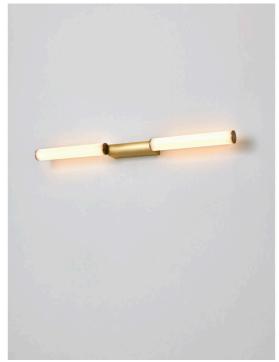

## IP Signal double wall light

Collection: IP Signal-en Designer: Pauline Deltour

Elegant shapes, minimalist accents and immaculate finishes. Find the CVL spirit in a collection of aesthetic and functional wall lights, specifically designed for bathrooms.

## Types of design

double

simple

**Finishes** 

Satin Copper

Polished Satin

Polished Copper

Brass

## **Material**

Graphite

Solid Brass Polycarbonate diffuser