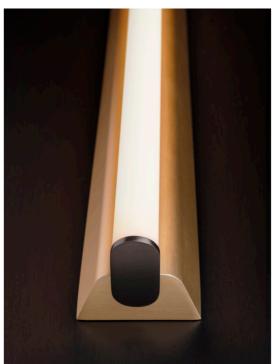

#### **Finishes**

Graphite

Polished

Nickel

Polished

Satin Graphite

**Material** Solid Brass

Polycarbonate diffuser