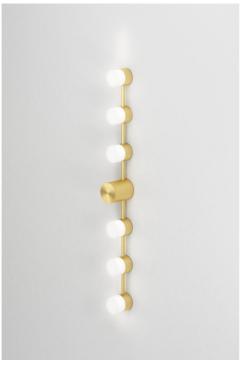

# IP Backstage Linear wall light

Collection: Backstage

Designer: Émilie Cathelineau

Elegant shapes, minimalist accents and immaculate finishes. Find the CVL spirit in a collection of aesthetic and functional wall lights, specifically designed for bathrooms.

## Types of design

IP Backstage Linear

### **Material**

Solid Brass Mouth blown opal triplex glass