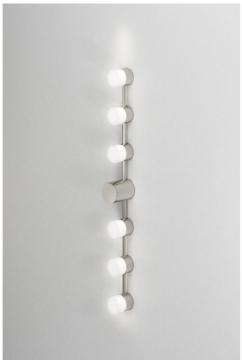

# IP Backstage Linear wall light

Collection: Backstage

Designer: Émilie Cathelineau

Elegant shapes, minimalist accents and immaculate finishes. Find the CVL spirit in a collection of aesthetic and functional wall lights, specifically designed for bathrooms.

## Types of design

IP Backstage Linear

### **Material**

Solid Brass Mouth blown opal triplex glass