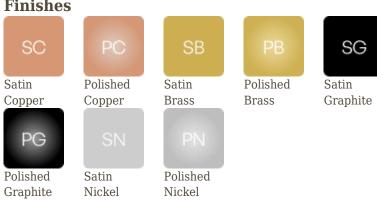

# IP Backstage Linear wall light

Collection: Backstage

Designer: Émilie Cathelineau

Elegant shapes, minimalist accents and immaculate finishes. Find the CVL spirit in a collection of aesthetic and functional wall lights, specifically designed for bathrooms.

## Types of design



IP Backstage Linear

## **Finishes**



### **Material**

Solid Brass Mouth blown opal triplex glass

## **Technical specifications**

## France and others

#### IP Backstage 4

| Lamping           | Luminous<br>flux | Color<br>temperature | Power | Int. power supply        | Dimmable                  |
|-------------------|------------------|----------------------|-------|--------------------------|---------------------------|
| Integrated<br>LED | 520lm            | 3000°k               | 5W    | Int. power<br>supply 24V | Standard version not dim. |

#### IP Backstage 6







|                | Lamping           | Luminous flux | Color temperature | Power | Int. power supply        | Dimmable                  |  |  |  |  |
|----------------|-------------------|---------------|-------------------|-------|-------------------