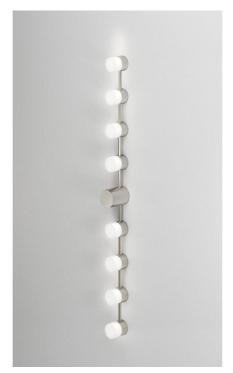

# IP Backstage Linear wall light

Collection: Backstage

Designer: Émilie Cathelineau

Elegant shapes, minimalist accents and immaculate finishes. Find the CVL spirit in a collection of aesthetic and functional wall lights, specifically designed for bathrooms.

## Types of design

IP Backstage Linear

### **Material**

Solid Brass Mouth blown opal triplex glass