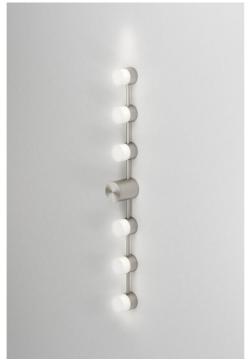

# IP Backstage Linear wall light

Collection: Backstage

Designer: Émilie Cathelineau

Elegant shapes, minimalist accents and immaculate finishes. Find the CVL spirit in a collection of aesthetic and functional wall lights, specifically designed for bathrooms.

## Types of design

IP Backstage Linear

### **Material**

Solid Brass Mouth blown opal triplex glass