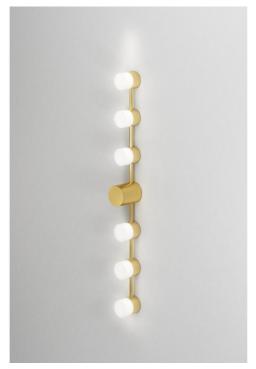

# IP Backstage Linear wall light

Collection: Backstage

Designer: Émilie Cathelineau

Elegant shapes, minimalist accents and immaculate finishes. Find the CVL spirit in a collection of aesthetic and functional wall lights, specifically designed for bathrooms.

## Types of design

IP Backstage Linear

### **Material**

Solid Brass Mouth blown opal triplex glass