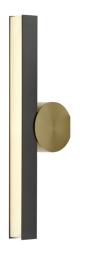

# **Applique Calée Version VV**

Bestseller

Collection: Caleé
Designer: POOL

An alphabet of shapes, the Calé(e) collection is a geometric game in which the sense of imbalance forms simple, linear and refined objects.

The standard cable length is 2 metres, but this can be reduced on installation.

Types of design

Applique Calée Applique Calée IP Calée VH

IP Calée VF