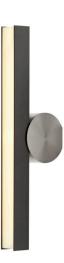

# **Applique Calée Version VV**

Bestseller

Collection: Caleé
Designer: POOL

An alphabet of shapes, the Calé(e) collection is a geometric game in which the sense of imbalance forms simple, linear and refined objects.

The standard cable length is 2 metres, but this can be reduced on installation.

Types of design

Applique Calée Applique Calée IP Calée VH

IP Calée VF

#### **Material**

Solid Brass Polycarbonate diffuser

### **Finishes**

Satin Copper

Polished Graphite

Polished Copper

Satin Nickel

Satin Brass

Polished Nickel

Polished Brass