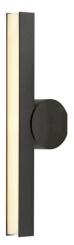

# **Applique Calée Version VV**

Bestseller

Collection: Caleé
Designer: POOL

An alphabet of shapes, the Calé(e) collection is a geometric game in which the sense of imbalance forms simple, linear and refined objects.

The standard cable length is 2 metres, but this can be reduced on installation.

Types of design

Applique Calée Applique Calée IP Calée VH

IP Calée VF

#### **Material**

Solid Brass Polycarbonate diffuser