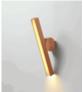

# **Applique Calée Version VV**

Bestseller

Collection: Caleé
Designer: POOL

An alphabet of shapes, the Calé(e) collection is a geometric game in which the sense of imbalance forms simple, linear and refined objects.

The standard cable length is 2 metres, but this can be reduced on installation.

Types of design

Applique Calée Applique Calée IP Calée VH

IP Calée VF