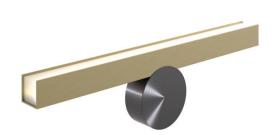

# **Applique Calée Version** VH

Bestseller

Collection: Caleé Designer: POOL

An alphabet of shapes, the Calé(e) collection is a geometric game in which a sense of imbalance shapes simple, linear and refined objects.

#### **Material**

Solid Brass Polycarbonate diffuser