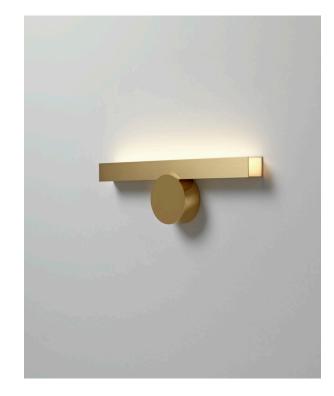

# **Applique Calée Version** VH

Bestseller

Collection: Caleé Designer: POOL

An alphabet of shapes, the Calé(e) collection is a geometric game in which a sense of imbalance shapes simple, linear and refined objects.

## Types of design

Applique Calée Applique Calée IP Calée VH

IP Calée VF

### **Technical specifications**

France and others Calée VH Wall light

| Lamping           | Luminous<br>flux | Color<br>temperature | Power | Int. power supply          | Dimmable           |
|-------------------|------------------|----------------------|-------|----------------------------|--------------------|
| Integrated<br>LED | 960lm            | 2700°k               | 10W   | Int. power supply included | Yes - phase<br>cut |