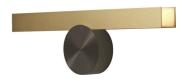

# **Applique Calée Version** VH

Bestseller

Collection: Caleé Designer: POOL

An alphabet of shapes, the Calé(e) collection is a geometric game in which a sense of imbalance shapes simple, linear and refined objects.

#### **Finishes**

Satin Copper

Polished

Satin

Polished Brass

Satin Graphite

Polished Graphite

Copper

#### **Material**

Solid Brass Polycarbonate diffuser