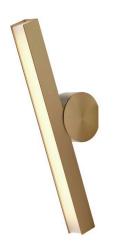

Types of design

Applique Calée Applique Calée IP Calée VH VH VV VF

H VV VF

IP Calée VF

## Calée VF wall light

| Lamping           | Luminous flux | Color temperature | Power | Int. power supply          | Dimmable           |
|-------------------|---------------|-------------------|-------|----------------------------|--------------------|
| Integrated<br>LED | 960lm         | 2700°k            | 10W   | Int. power supply included | Yes - Phase<br>cut |