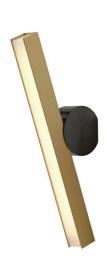

Bestseller

Collection: Caleé
Designer: POOL

An alphabet of shapes, the Calé(e) collection is a geometric game in which the sense of imbalance forms simple, linear and refined objects.

The standard cable length is 2 metres, but this can be reduced on installation.

## **Material**

Solid Brass Polycarbonate diffuser

## Calée VF wall light

| Lamping           | Luminous flux | Color temperature | Power | Int. power supply          | Dimmable           |
|-------------------|---------------|-------------------|-------|----------------------------|--------------------|
| Integrated<br>LED | 960lm         | 2700°k            | 10W   | Int. power supply included | Yes - Phase<br>cut |