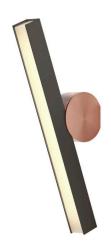

Bestseller

Collection: Caleé
Designer: POOL

An alphabet of shapes, the Calé(e) collection is a geometric game in which the sense of imbalance forms simple, linear and refined objects.

The standard cable length is 2 metres, but this can be reduced on installation.

## **Finishes**

Satin Copper

Polished Graphite

Polished Copper

Satin Nickel

Satin Brass

Polished Nickel

Polished Brass

## **Material**

Solid Brass Polycarbonate diffuser