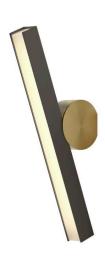

Bestseller

Collection: Caleé
Designer: POOL

An alphabet of shapes, the Calé(e) collection is a geometric game in which the sense of imbalance forms simple, linear and refined objects.

The standard cable length is 2 metres, but this can be reduced on installation.

## **Finishes**

Satin Copper

Polished Graphite

Polished Copper

Satin Nickel

Satin Brass

Polished Nickel

Polished Brass

## **Material**

Solid Brass Polycarbonate diffuser