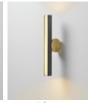

Types of design

Applique Calée Applique Calée IP Calée VH VH VV VF

H VV VF

IP Calée VF

## Calée VF wall light

| Lamping           | Luminous flux | Color temperature | Power | Int. power supply          | Dimmable           |
|-------------------|---------------|-------------------|-------|----------------------------|--------------------|
| Integrated<br>LED | 960lm         | 2700°k            | 10W   | Int. power supply included | Yes - Phase<br>cut |