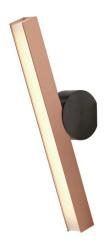

Bestseller

Collection: Caleé
Designer: POOL

An alphabet of shapes, the Calé(e) collection is a geometric game in which the sense of imbalance forms simple, linear and refined objects.

The standard cable length is 2 metres, but this can be reduced on installation.

## **Finishes**

Satin Copper

Polished Graphite

Polished Copper

Satin Nickel

Satin Brass

Polished Nickel

Polished Brass

## **Material**

Solid Brass Polycarbonate diffuser