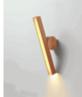

Bestseller

Collection: Caleé
Designer: POOL

An alphabet of shapes, the Calé(e) collection is a geometric game in which the sense of imbalance forms simple, linear and refined objects.

The standard cable length is 2 metres, but this can be reduced on installation.

Types of design

Applique Calée Applique Calée IP Calée VH VH VV VF

H VV VF

IP Calée VF