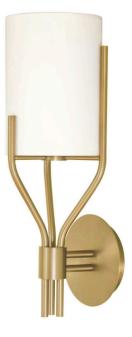

## **Applique Arborescence**

- $\overline{\Box}$  Collection: Arborescence
- Designer: Hervé Langlais

An open collection, Arborescence is a complete range available in different sizes. It's scalable, so you can go for a made-to-measure solution.

## **Types of design**

Material Solid Brass Textile cable