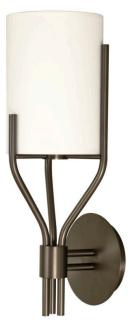

## **Applique Arborescence**

- $\overline{\Box}$  Collection: Arborescence
- Designer: Hervé Langlais

An open collection, Arborescence is a complete range available in different sizes. It's scalable, so you can go for a made-to-measure solution.

## **Types of design**

Material Solid Brass Textile cable