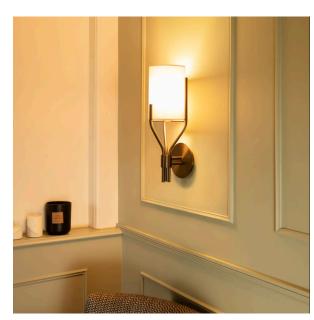

## **Applique Arborescence**

- $\overline{\Box}$  Collection: Arborescence
- Designer: Hervé Langlais

An open collection, Arborescence is a complete range available in different sizes. It's scalable, so you can go for a made-to-measure solution.

## **Types of design**

Material Solid Brass Textile cable