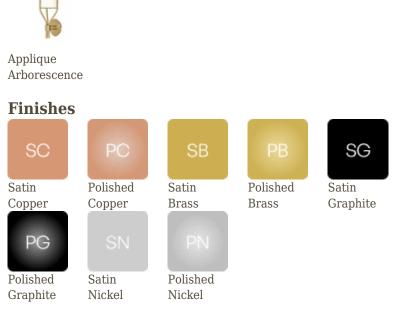

## **Applique Arborescence**

- $\overline{\Box}$  Collection: Arborescence
- Designer: Hervé Langlais

An open collection, Arborescence is a complete range available in different sizes. It's scalable, so you can go for a made-to-measure solution.