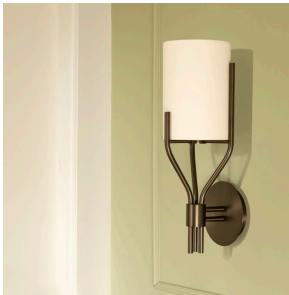

## **Applique Arborescence**

- $\overline{\Box}$  Collection: Arborescence
- Designer: Hervé Langlais

An open collection, Arborescence is a complete range available in different sizes. It's scalable, so you can go for a made-to-measure solution.

## **Types of design**

Material Solid Brass Textile cable